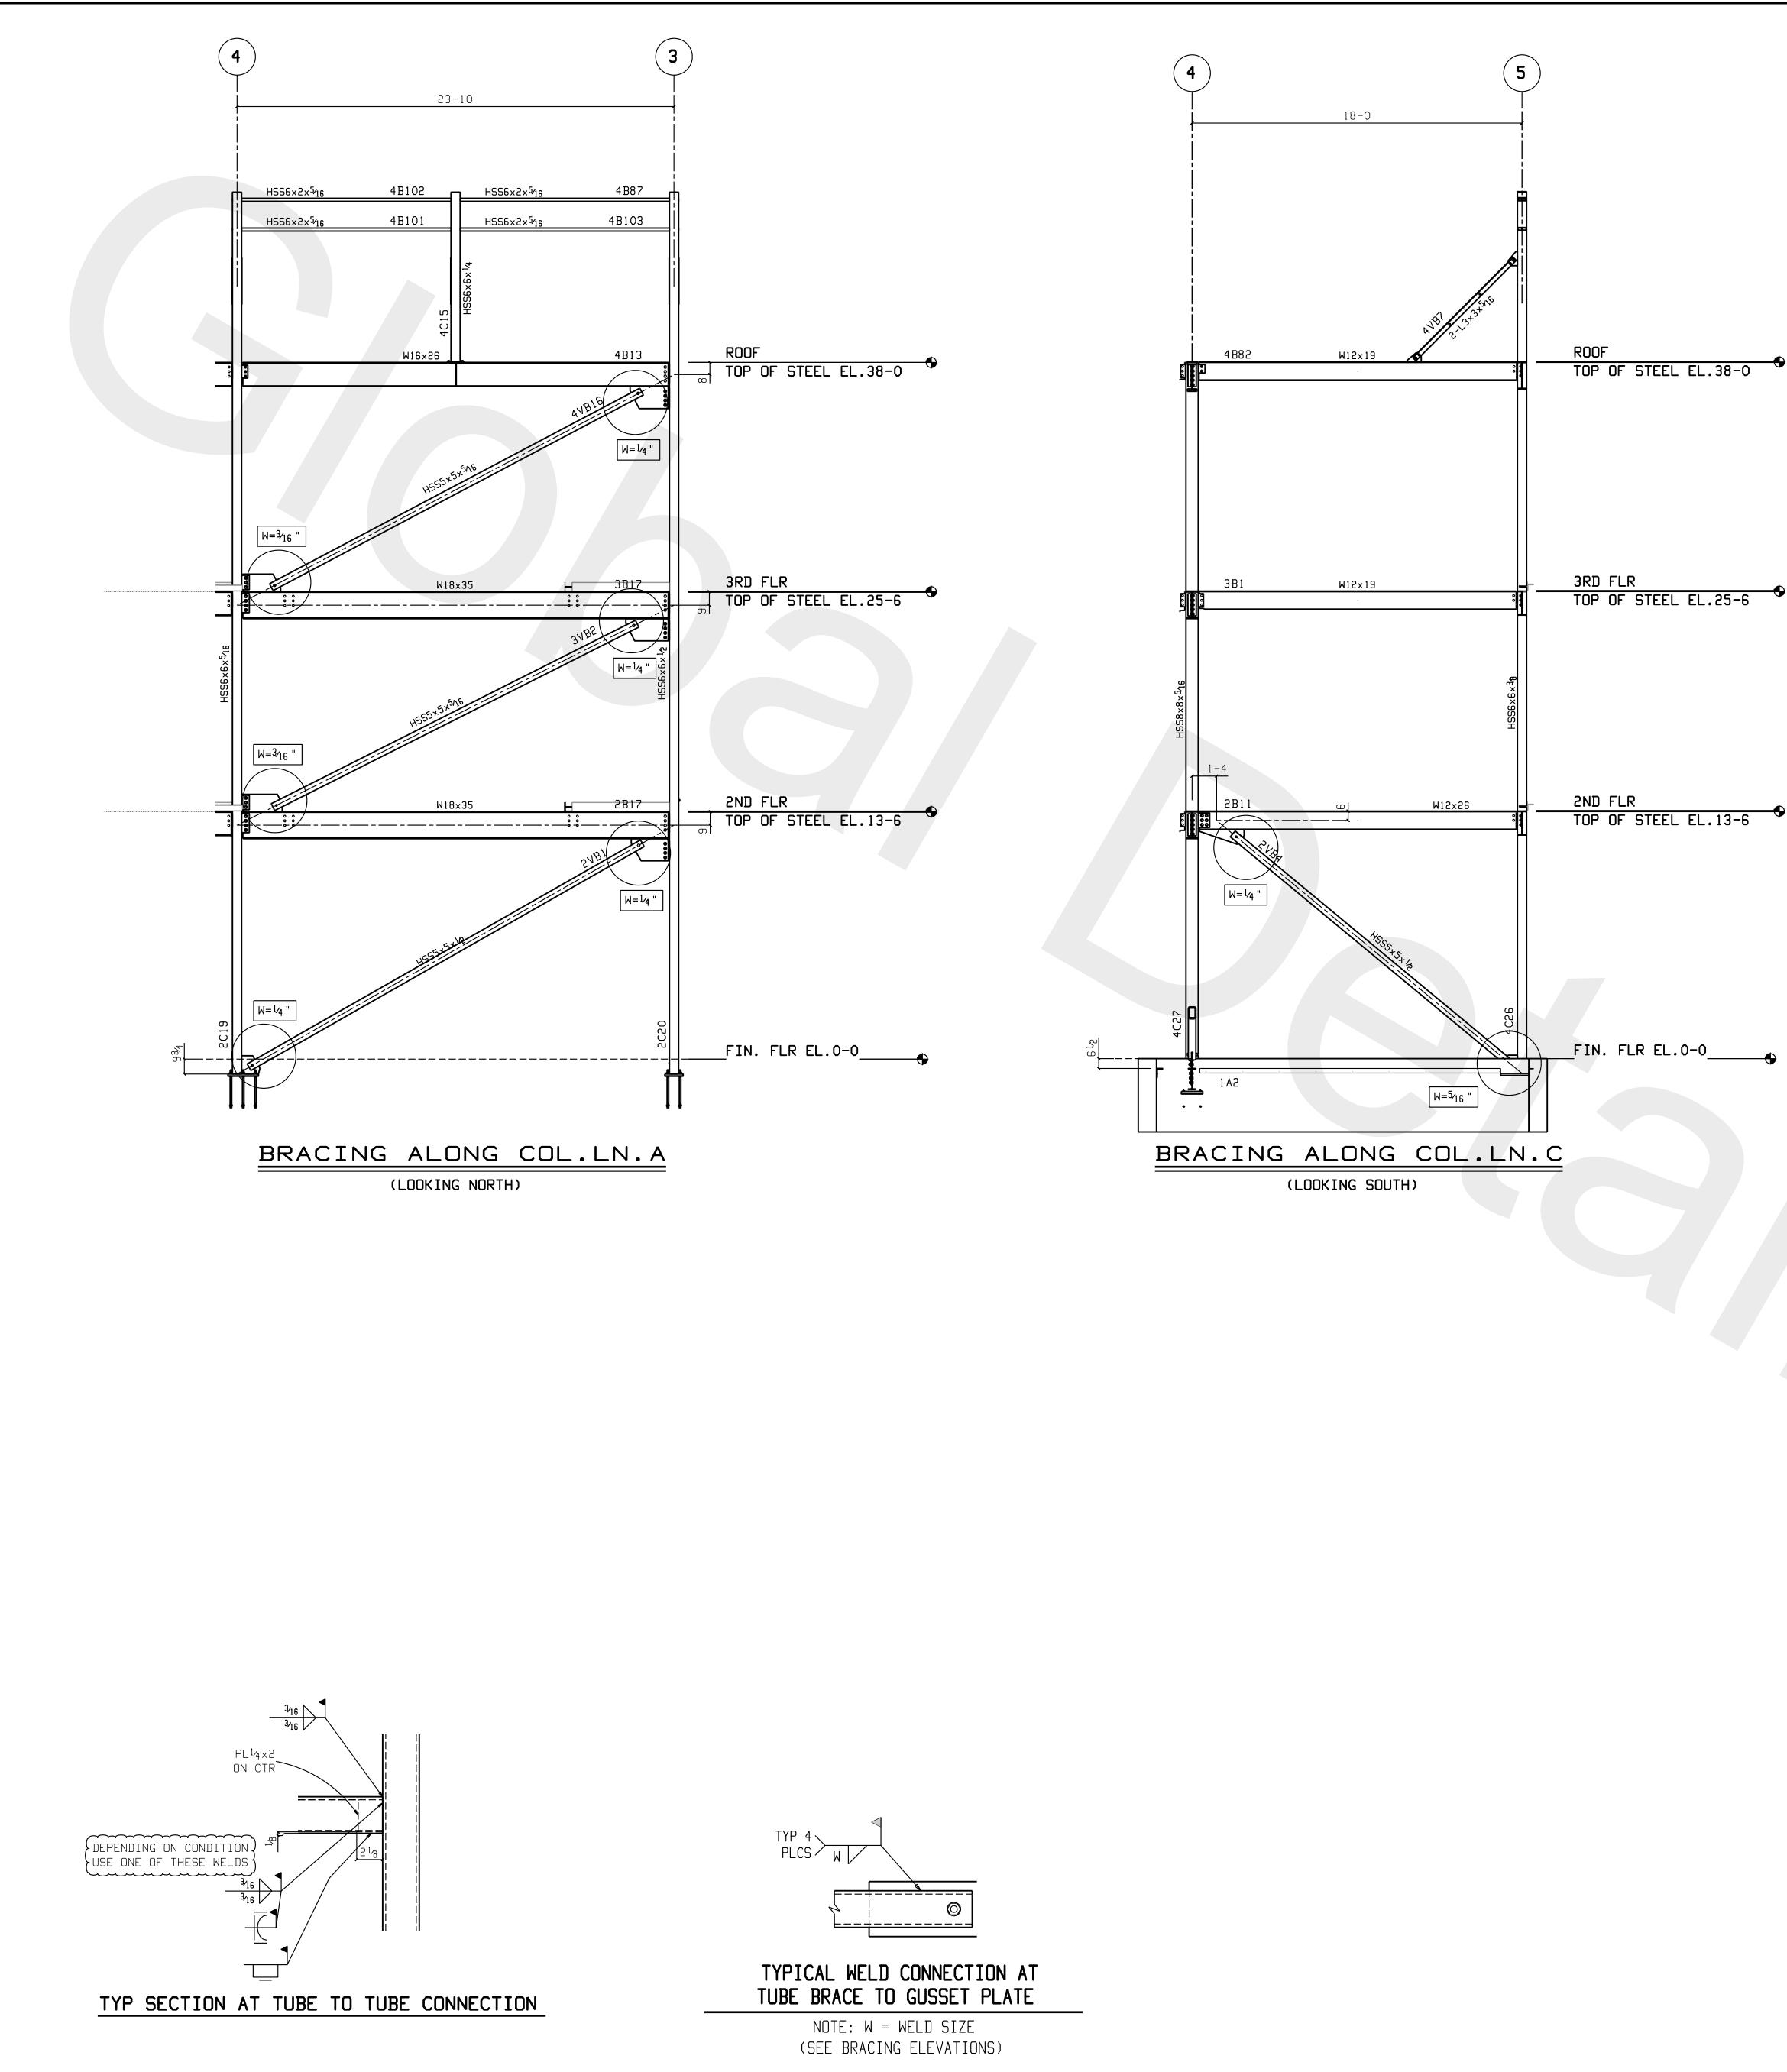

## SEE AR2 FOR CONT.

SAME LOCATION AS ON THE ERECTION DRAWING.

SEE AR1 FOR CONT.

JEFFORDS STEEL AND ENGINEERING ASSUMES NO RESPONSIBILITY FOR ERRORS RESULTING FROM CONFLICTS IN CONTRACT DRAWINGS (ARCHITECTURAL/ STRUCTURAL).

\_GENERAL NOTES:\_

CHARGES FOR CORRECTIVE WORK WILL NOT BE HONORED UNLESS PREVIOUS APPROVAL IS OBTAINED FROM JEFFORDS STEEL AND ENGINNERING COMPANY.

MEMBERS ARE TO BE ERECTED SO THAT MARKED END IS IN THE SAME LOCATION AS ON THE ERECTION DRAWING.

| ALL VERIFIES, REQUEST FOR INFOR<br>RESPONDED TO AND/OR DIMENSIONS |
|-------------------------------------------------------------------|
| RESPONDED TO AND/OR DIMENSIONS                                    |
| WILL PLACE AFFECTED STEEL ON H                                    |
|                                                                   |
| JEFFORDS STEEL AND ENGINEERING                                    |
| RESPONSIBILITY FOR ERRORS RESL                                    |
| CONFLICTS IN CONTRACT DRAWINGS                                    |